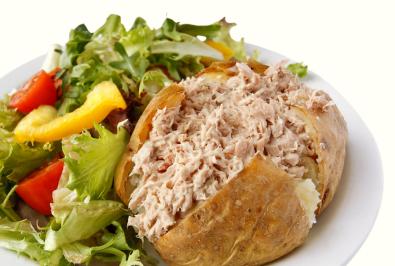

# Jacket Potatoes

| INCLUDING ONE<br>FILLING & SALAD | £3.75 |
|----------------------------------|-------|
| ADD EXTRA FILLINGS:              |       |
| Cheese                           | £1.00 |
| Tuna Mayo                        | £1.00 |
| Egg Mayo                         | £1.00 |
| Ham                              | £1.00 |
| Chicken Tikka                    | £1.00 |
| Baked Beans                      | 50p   |
| Salad (3 included):              |       |
| Lettuce, Red Onion, Tomato,      |       |
| Cucumber or Sweetcorn            |       |
| Add extras for                   | 25p   |