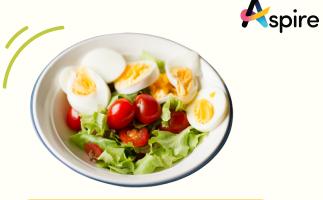

#### Freshly Prepared Salad

#### £3.75 Served with a boiled egg, homemade coleslaw and a filling of your choice.

### Available Fillings:

Cheese | Tuna | Egg Mayo | Cottage Cheese | Ham | Chicken | Chicken Fajita

£1.00 per filling